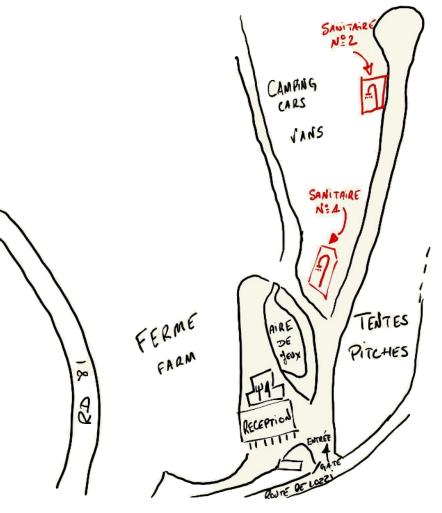

## PARKING THE VEHICLES

The vehicles are parked all along the road which leads to the tent pitches.

Parking directly onspot is not possible due to safety reasons.

The vehicles are parked one after the other and the exit way is given thanks to the roundabout located nearby sanitary building  $n^{o}2$ .

## SANITARY BUILDINGS

The campsite is furnished with 2 sanitary buildings located as follow:

They are cleaned everyday.

A laundry machine is available into the sanitary building n<sup>o</sup>l and the keys giving access to it are to be taken directly at the reception.