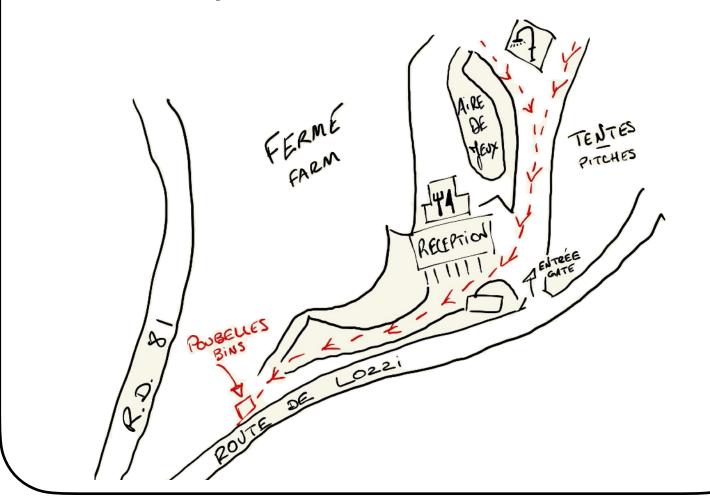

#### BINS

The unic bins spot onsite is located as follow:

The bins into the sanitary buildings are small ones dedicated to little hygienic produtcs and so.

The campsite's management kindly requires his campers to be careful about properly sorting the garbages.

## GATE / ENTRANCE / EXIT

The front gate is open 24/7. The site is entirely under video-supervision.

In case of late arrival, you are kindly asked to be careful regarding your neighbours' peace. If necessary, you can exceptionally park your vehicle on the reception parklot and get it closer to your pitch by the day after.